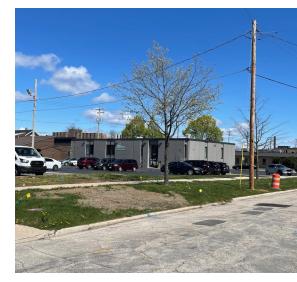

#### 12,866 Sq. Ft. • .59 Acres • Central Business District zoning • \$2,650,000

Besaw Properties LTD is pleased to offer FOR SALE this prime commercial Office Building at 726 Pine St in Green Bay, WI. Many options for this office building, ideal use is office space for companies or individuals seeking an ideal location. Possible Build to Suit. This property has 86 parking spaces and 4 restrooms.

- Current tenant, with 2 yrs remaining on gross lease with 2-5 year options to renew with 2% annual increase
- Open concept & high grade finishes
- Everything in property has been completely remodeled
- Improvements include all HVAC, doors, windows, electrical, plumbing, walls and flooring
- 86 Parking spaces
- 4 restrooms
- Amenities: Kitchen

# Ideal use is office space for companies or individuals at an ideal location in Green Bay.

Besaw Properties LTD is pleased to offer, for sale, this landmark commercial office building at 726 Pine St. in Green Bay, WI. This newly remodeled commercial property FOR SALE is conveniently located in Downtown Green Bay. This property includes improvements such as: HVAC - Windows/ doors—Electrical— Plumbing - Walls and flooring. This property was custom built to suit for current tenant, W/2 yrs. remaining on gross lease with 2-5 yr. options to renew with 2% annual increase. Long term tenant. Everything in property has been completely remodeled, w/ open concept & high grade plumbing, walls, and flooring. Gross lease RBA 12,866 sq ft, 6,400 sq ft typical floor, 86 parking spaces, 4 restrooms. This