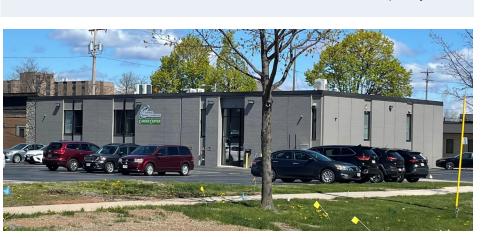

#### 12,866 Sq. Ft. • .59 Acres • Central Business District zoning • \$2,650,000

Besaw Properties LTD is pleased to offer FOR SALE this prime commercial Office Building at 726 Pine St in Green Bay, WI. Many options for this office building, ideal use is office space for companies or individuals seeking an ideal location. Possible Build to Suit. This property has 86 parking spaces and 4 restrooms.

- Current tenant, with 2 yrs remaining on gross lease with 2-5 year options to renew with 2% annual increase
- Open concept & high grade finishes
- Everything in property has been completely remodeled
- Improvements include all HVAC, doors, windows, electrical, plumbing, walls and flooring
- 86 Parking spaces
- 4 restrooms
- Amenities: Kitchen

# Ideal use is office space for companies or individuals at an ideal location in Green Bay.

Besaw Properties LTD is pleased to offer, for sale, this landmark commercial office building at 726 Pine St. in Green Bay, WI. This newly remodeled commercial property FOR SALE is conveniently located in Downtown Green Bay. This property includes improvements such as: HVAC - Windows/ doors—Electrical— Plumbing - Walls and flooring. This property was custom built to suit for current tenant, W/2 yrs. remaining on gross lease with 2-5 yr. options to renew with 2% annual increase. Long term tenant. Everything in property has been completely remodeled, w/ open concept & high grade plumbing, walls, and flooring. Gross lease RBA 12,866 sq ft, 6,400 sq ft typical floor, 86 parking spaces, 4 restrooms. This