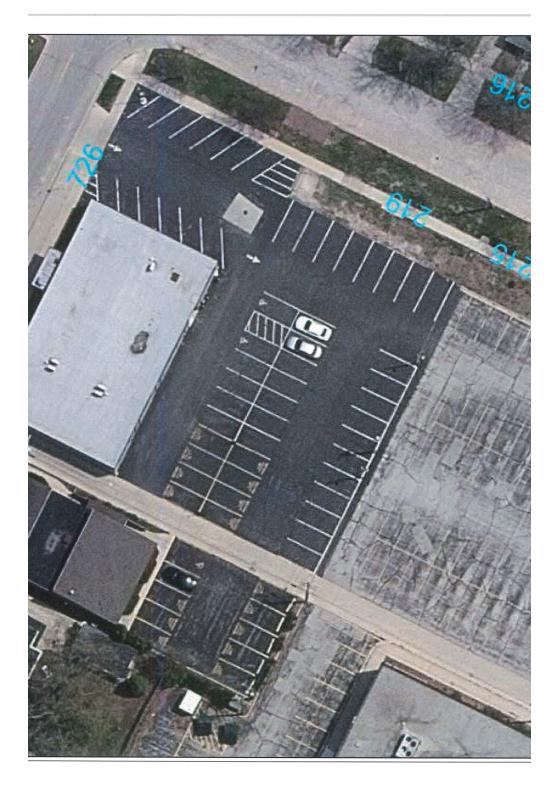

YES/GAS                                   |
| Air Conditioning                               | Yes/ZONED                                 |
| Restrooms                                      |                                           |
| Security System                                | FULL/KEY FOB                              |
| Visibility                                     | DOWNTOWN                                  |
| Tenants                                        | FORWARD SERVICE CORP.                     |
| Elevators                                      |                                           |
| NOI                                            | \$240,260                                 |



#### FOR MORE INFORMATION







## 726 Pine | Building St. | Layout

# **Arial View**





#### FOR MORE INFORMATION

#### 726 Pine | Building St. | Layout

# Plat Map

**DBESAW** 

**PROPERTIES** LTD

**Commercial Property Services** 



#### FOR MORE INFORMATION