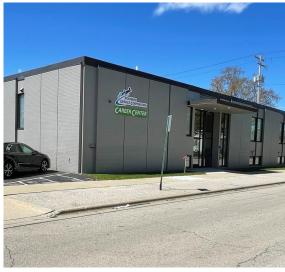

#### 12,866 Sq. Ft. • .59 Acres • Central Business District zoning • \$2,650,000

Besaw Properties LTD is pleased to offer FOR SALE this prime commercial Office Building at 726 Pine St in Green Bay, WI. Many options for this office building, ideal use is office space for companies or individuals seeking an ideal location. Possible Build to Suit. This property has 86 parking spaces and 4 restrooms.

- Current tenant, with 2 yrs remaining on gross lease with 2-5 year options to renew with 2% annual increase
- Open concept & high grade finishes
- Everything in property has been completely remodeled
- Improvements include all HVAC, doors, windows, electrical, plumbing, walls and flooring
- 86 Parking spaces
- 4 restrooms
- Amenities: Kitchen

# Ideal use is office space for companies or individuals at an ideal location in Green Bay.

Besaw Properties LTD is pleased to offer, for sale, this landmark commercial office building at 726 Pine St. in Green Bay, WI. This newly remodeled commercial property FOR SALE is conveniently located in Downtown Green Bay. This property includes improvements such as: HVAC - Windows/ doors—Electrical— Plumbing - Walls and flooring. This property was custom built to suit for current tenant, W/2 yrs. remaining on gross lease with 2-5 yr. options to renew with 2% annual increase. Long term tenant. Everything in property has been completely remodeled, w/ open concept & high grade plumbing, walls, and flooring. Gross lease RBA 12,866 sq ft, 6,400 sq ft typical floor, 86 parking spaces, 4 restrooms. This