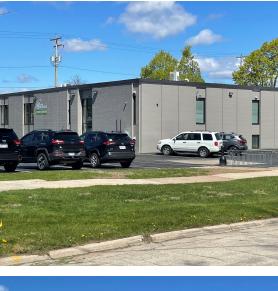

#### 12,866 Sq. Ft. • .59 Acres • Central Business District zoning • \$2,650,000

Besaw Properties LTD is pleased to offer FOR SALE this prime commercial Office Building at 726 Pine St in Green Bay, WI. Many options for this office building, ideal use is office space for companies or individuals seeking an ideal location. Possible Build to Suit. This property has 86 parking spaces and 4 restrooms.

# Ideal use is office space for companies or individuals at an ideal location in Green Bay.

Besaw Properties LTD is pleased to offer, for sale, this landmark commercial office building at 726 Pine St. in Green Bay, WI. This newly remodeled commercial property FOR SALE is conveniently located in Downtown Green Bay. This property includes improvements such as: HVAC - Windows/ doors—Electrical— Plumbing - Walls and flooring. This property was custom built to suit for current tenant, W/2 yrs. remaining on gross lease with 2-5 yr. options to renew with 2% annual increase. Long term tenant. Everything in property has been completely remodeled, w/ open concept & high grade plumbing, walls, and flooring. Gross lease RBA 12,866 sq ft, 6,400 sq ft typical floor, 86 parking spaces, 4 restrooms. This