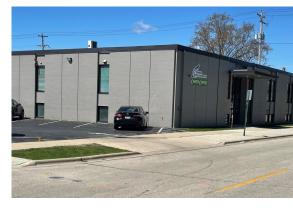

#### 12,866 Sq. Ft. • .59 Acres • Central Business District zoning • \$2,650,000

Besaw Properties LTD is pleased to offer FOR SALE this prime commercial Office Building at 726 Pine St in Green Bay, WI. Many options for this office building, ideal use is office space for companies or individuals seeking an ideal location. Possible Build to Suit. This property has 86 parking spaces and 4 restrooms.

- Current tenant, with 2 yrs remaining on gross lease with 2-5 year options to renew with 2% annual increase
- Open concept & high grade finishes
- Everything in property has been completely remodeled
- Improvements include all HVAC, doors, windows, electrical, plumbing, walls and flooring
- 86 Parking spaces
- 4 restrooms
- Amenities: Kitchen

# Ideal use is office space for companies or individuals at an ideal location in Green Bay.

Besaw Properties LTD is pleased to offer, for sale, this landmark commercial office building at 726 Pine St. in Green Bay, WI. This newly remodeled commercial property FOR SALE is conveniently located in Downtown Green Bay. This property includes improvements such as: HVAC - Windows/ doors—Electrical— Plumbing - Walls and flooring. This property was custom built to suit for current tenant, W/2 yrs. remaining on gross lease with 2-5 yr. options to renew with 2% annual increase. Long term tenant. Everything in property has been completely remodeled, w/ open concept & high grade plumbing, walls, and flooring. Gross lease RBA 12,866 sq ft, 6,400 sq ft typical floor, 86 parking spaces, 4 restrooms. This