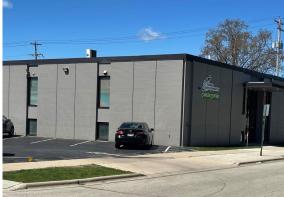

# **Prime Commercial Office FOR SALE**

# Ideal use is office space for companies or individuals at an ideal location in Green Bay.

Besaw Properties LTD is pleased to offer, for sale, this landmark commercial office building at 726 Pine St. in Green Bay, WI. This newly remodeled commercial property FOR SALE is conveniently located in Downtown Green Bay. This property includes improvements such as: HVAC - Windows/ doors—Electrical— Plumbing - Walls and flooring. This property was custom built to suit for current tenant, W/2 yrs. remaining on gross lease with 2-5 yr. options to renew with 2% annual increase. Long term tenant. Everything in property has been completely remodeled, w/ open concept & high grade plumbing, walls, and flooring. Gross lease RBA 12,866 sq ft, 6,400 sq ft typical floor, 86 parking spaces, 4 restrooms. This