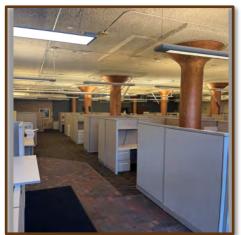

s pleased to offer FOR LEASE this prime commercial



Office Building at 164 North Broadway, Green Bay, WI. Many options for this office building, ideal use is office space for companies or individuals seeking an ideal location. Possible Build to Suit.

Property Address 164 North Broadway
Green Bay, WI 54303

**Brown County** 

**Total Square Footage** 

Available

26,676 Total Sq. Ft. 9,296 Sq. Ft - 1st fl 8,740 Sq. Ft. - 2nd fl 8,740 Sq Ft - 3rd fl

Lot Size 24,699 Sq. Ft.

Lease Price \$12.00 Per Sq. Ft.-Annual NNN

Municipality City of Green Bay

Zoning D<sub>1</sub>-Downtown One

Parcel and #4-60

Taxes-2021 \$55,245.01

Besaw & Associates Realty, Ltd.

Phone: 920-338-8080 Fax: 920-338-8181

Email:



## 164 North Broadway

# **Building Photos**

#### INTEGRITY, PASSION, RESULTS















## 164 North Broadway

# **Building Photos**











### **Building Specifications**

BUILDING TYPE Office/Build to Suit

YEAR BUILT 1900/Remodeled 2018

EXTERIOR CONSTRUCITON Block/Brick/Glass

PARKING SPOTS 110 on site

SPRINKLER SYSTEM Yes

**HEAT** Boiler

HOT WATER Gas

AIR CONDITIONING Yes

RESTROOM'S 8

SECURITY SYSTEM Yes

VISIBILITY Excellent

ELEVATORS 1 Passenger, 1 Freight





# Survey Map







# Plat Map



Besaw & Associates Realty, Ltd.

Phone: 920-338-8080 Fax: 920-338-8181

**Email** 



## 1st and 2nd Floors



Besaw & Associates Realty, Ltd.

Phone: 920-338-8080 Fax: 920-338-8181

Email:





## 3rd Floor



Besaw & Associates Realty, Ltd.

Phone: 920-338-8080 Fax: 920-338-8181

Emails