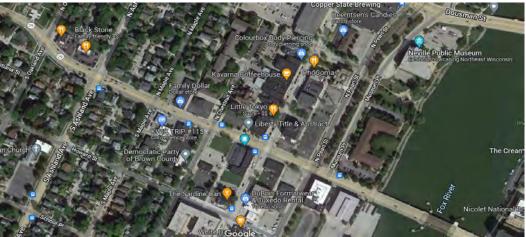

Building at 164 North Broadway, Green Bay, WI. Many options for this office building, ideal use is office space for companies or individuals seeking an ideal location. Possible Build to Suit.

Property Address 164 North Broadway
Green Bay, WI 54303

**Brown County** 

**Total Square Footage** 

Available

26,676 Total Sq. Ft. 9,296 Sq. Ft - 1st fl 8,740 Sq. Ft. - 2nd fl 8,740 Sq Ft - 3rd fl

Lot Size 24,699 Sq. Ft.

Lease Price \$12.00 Per Sq. Ft.-Annual NNN

Municipality City of Green Bay

Zoning D<sub>1</sub>-Downtown One

Parcel and #4-60

Taxes-2021 \$55,245.01

Besaw & Associates Realty, Ltd.

Phone: 920-338-8080 Fax: 920-338-8181

Email:



## 164 North Broadway

# **Building Photos**

#### INTEGRITY, PASSION, RESULTS















## 164 North Broadway

# **Building Photos**











### **Building Specifications**

BUILDING TYPE Office/Build to Suit

YEAR BUILT 1900/Remodeled 2018

EXTERIOR CONSTRUCITON Block/Brick/Glass

PARKING SPOTS 110 on site

SPRINKLER SYSTEM Yes

**HEAT** Boiler

HOT WATER Gas

AIR CONDITIONING Yes

RESTROOM'S 8

SECURITY SYSTEM Yes

VISIBILITY Excellent

ELEVATORS 1 Passenger, 1 Freight





# Survey Map







# Plat Map



Besaw & Associates Realty, Ltd.

Phone: 920-338-8080 Fax: 920-338-8181

**Email** 



## 1st and 2nd Floors



Besaw & Associates Realty, Ltd.

Phone: 920-338-8080 Fax: 920-338-8181

Email:





## 3rd Floor



Besaw & Associates Realty, Ltd.

Phone: 920-338-8080 Fax: 920-338-8181

Emails