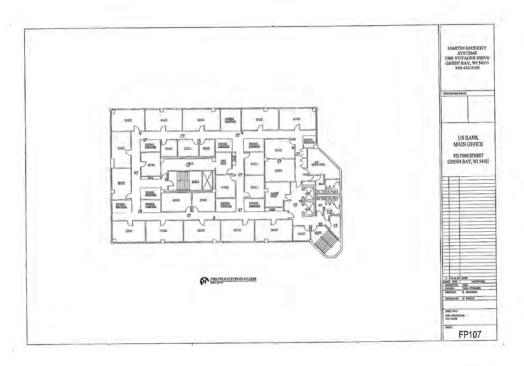

#### TABLE OF CONTENTS

| Property Information     | 3    |
|--------------------------|------|
| Property Photos          | 4-5  |
| Building Specifications, | 6    |
| Floor Plan               | 7-10 |
| Aerial View              | 9    |

#### PROPERTY INFORMATION

Besaw & Associates Commercial
Division is pleased to offer FOR
LEASE this prime commercial Office Building at 425 Pine Street in Downtown
Green Bay. Many options for this office building,
ideal use is office space for companies or individuals seeking an ideal location. Possible Build to Suit.

425 Pine Street

Property Address Green Bay, WI 54301

**Brown County** 

**Total Square Footage** 

Available

Up to 53,800 Square Feet

10,773 Sq Feet per Floor(5Floors)

Lot Size 1.91 Acres