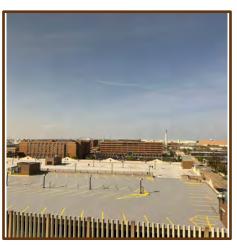

This downtown landmark has 5 floors available for lease. Plenty of parking in adjacent ramp. Floor plans are attached.

1

425 Pine Street

Property Address Green Bay, WI 54301

**Brown County** 

**Total Square Footage** 

Available

Up to 53,800 Square Feet

10,773 Sq Feet per Floor(5Floors)

Lot Size 1.91 Acres