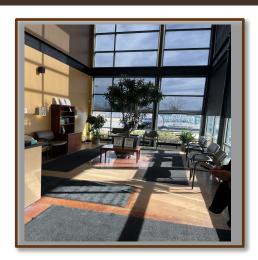

# **Building Photos**

This two-story medical office building has exam rooms on the main floor, an elevator to the 2nd floor with open concept, an open entry reception area, 6 bathrooms, 33 parking spots and full basement that offers additional storage space.