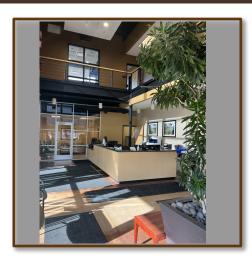

# **Building Photos**

This two-story medical office building has exam rooms on the main floor, an elevator to the 2nd floor with open concept, an open entry reception area, 6 bathrooms, 33 parking spots and full basement that offers additional storage space.