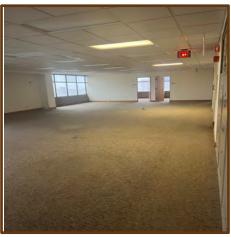

ootage Available<br>for lease | Up to 53,800 Square Feet<br>10,773 Sq Feet per Floor(5Floors) |
| Lot Size                                       | 1.91 Acres                                                    |
| Sale Price                                     | \$2,950,000                                                   |
| Municipality                                   | City of Green Bay                                             |
| Zoning                                         | Commercial                                                    |
| Parcels and 2021<br>Taxes                      | 11-139 \$107,149.58                                           |

Office Building for Sale



## 425 Pine St. Green Bay WI 54303

#### INTEGRITY, PASSION, RESULTS

## Building Photos















## 425 Pine St. Green Bay WI 54303

#### INTEGRITY, PASSION, RESULTS



#### Building Photos





## **Building Specifications**

#### **BUILDING TYPE**

YEAR BUILT

**EXTERIOR CONSTRUCITON** 

**PARKING SPOTS** 

SPRINKLER SYSTEM

HEAT

HOT WATER

**AIR CONDITIONING** 

**RESTROOM'S** 

SECURITY SYSTEM

**ELEVATORS** 

VISIBILITY

#### **CURRENT TENANTS**

Besaw & Associates Realty, Ltd. Phone: 920-338-8080 Fax: 920-338-8181 Email: tim@besawrealty.com

#### **OFFICE/BUILD TO SUIT**

1983/remodeled 2003 Currently being remodeled

Masonry/Steel

91+/ON SITE

FULLY

Gas/Boiler System

YES

YES/Multi

2 per floor

**KEY FOB/monitored** 

2

DOWNTOWN

U S Bank floors 1&2

## Floor Plan







## Floor Plan









## Floor Plan







# Figure of the second se