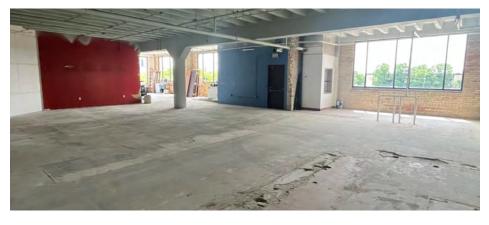

118 S. Adams | Downtown Green Bay

**Up to 13,000** Sq. Ft. available • Central Business District zoning • **\$17.00 Sq. Ft. NNN** 

Besaw Properties LTD is pleased to offer FOR LEASE this prime commercial Office Building at 118 S. Adams Street in Downtown Green Bay. This historic building is ideal for a coffee shop, restaurant or Class A office space. Possible Build to Suit. This three story historic downtown landmark has space available for lease on two floors, up to 13,000 sq.ft. on the main floor and 3,000 sq.ft. on the second floor. Ample parking on site.

## **Total Square Footage Available for Lease:**

Up to 13,000 Sq. Ft. (main floor) 3,000 Sq. Ft. (second floor)

Lease Price \$17.00 Sq. Ft. NNN

Municipality City of Green Bay

Zoning Commercial

Parcels and 2022 Taxes 12-130/\$22.362

## 118 S. Adams | Property Photos