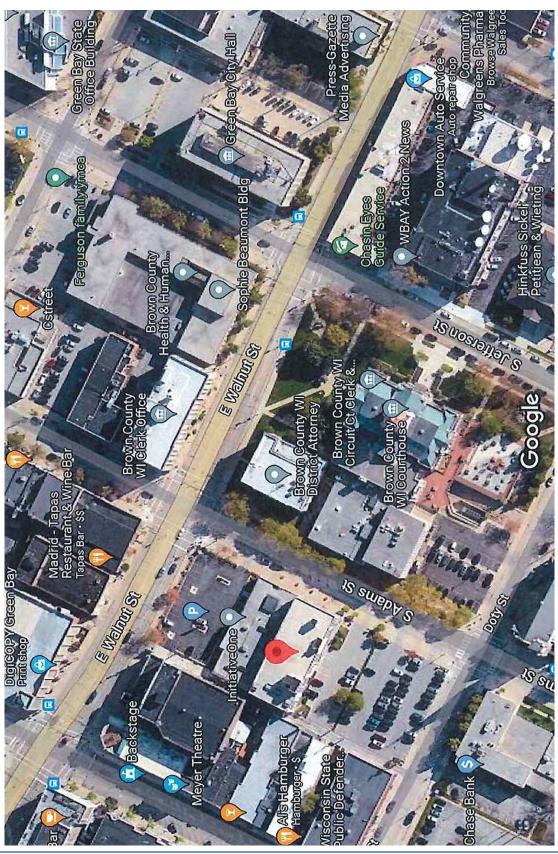

#### **Property Address:**

118 S. Adams Street Green Bay, WI 54301 Brown County