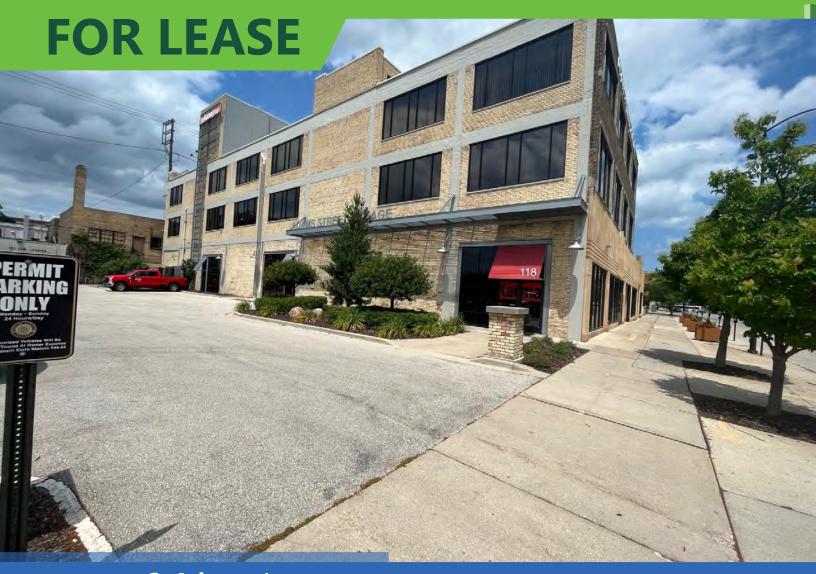

118 S. Adams | Downtown Green Bay

**Up to 13,000** Sq. Ft. available • Central Business District zoning • **\$17.00 Sq. Ft. NNN** 

Besaw Properties LTD is pleased to offer FOR LEASE this prime commercial Office Building at 118 S. Adams Street in Downtown Green Bay. This historic building is ideal for a coffee shop, restaurant or Class A office space. Possible Build to Suit. This three story historic downtown landmark has space available for lease on two floors, up to 13,000 sq.ft. on the main floor and 3,000 sq.ft. on the second floor. Ample parking on site.

## Ideal use is office space for companies or individuals at an ideal location in Downtown Green Bay.

Besaw Properties LTD is pleased to offer, for lease, this landmark Class A commercial office building at 118 S. Adams Street, nestled in the heart of Green Bay's Downtown business district. This prime location is a few steps from some of the finest eateries in Green Bay as well as a multitude of trendy shops and small local businesses. The revitalization of this now vibrant downtown hub has brought with it a multitude of newly renovated apartment homes/condos and is just a few blocks from several hotels including the Hyatt Regency as well as Marriot's Hotel Northland. The area continues to grow, both in terms of population and income, bringing with it numerous entertainment activities. Whether you want to take a

#### **Property Address:**

118 S. Adams Street Green Bay, WI 54301 Brown County