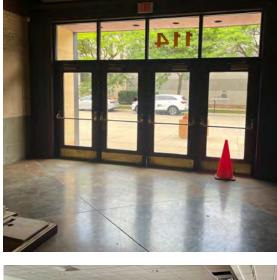

suit |
|-------------------------|-------------------------------------------|
| Brick/Concrete/Glass    | Exterior Construction                     |
| 86/on-site              | Parking Spots                             |
| Fully                   | Sprinkler System                          |
| Gas                     | Heat                                      |
| Yes                     | Hot Water                                 |
| Yes/Multi               | Air Conditioning                          |
| 2 per floor             | Restrooms                                 |
| Yes                     | Security System                           |
| 2                       | Elevators                                 |
|                         |                                           |











Visibility...... **Downtown** 

Current Tenants ...... The Karma Group & Graef Engineering



## 118 S. Adams | Property Photos