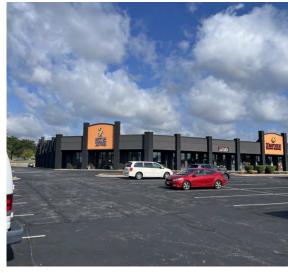

#### 4,558 Sq. Ft. available • Prime Retail Area • \$14 Sq. Ft. NNN

Besaw Properties LTD is pleased to offer FOR LEASE this prime commercial Office Suite at 940 Hansen Road in the Village of Ashwaubenon. Many options for this end cap unit, can be divided into 2 suites. This space is currently occupied by a Chiropractic Office. Come join Not By Bread Alone, Edward Jones, Cryotherapy of WI, Empire Beauty School and Tajin Mexican Grill in this great location.

- End Cap Unit
- Less than one mile from Bay Park Square Mall and The Village Bay Park shopping centers.
- Strong neighboring businesses with long term clientele enhancing visibility.
- Easily accessible via Hwy I-41 and WI-172.
- Just off Oneida St. and Hansen Rd.
- Across from Culver's

## **Prime Commercial Office FOR LEASE**

Ideal use is office space for companies or individuals at an ideal location in the Village of Ashwaubenon.

Besaw Properties LTD is pleased to offer, for lease, this prime commercial office building at 940 Hansen Road. Close to Bay Park Square Mall and The Village Bay Park shopping centers. Easily accessible from Hwy I-41 and WI -172. Come and join Not By Bread Alone, Cryotherapy of WI, Edward Jones, Empire Beauty School and Tajin Mexican Grill in this great strip mall location!