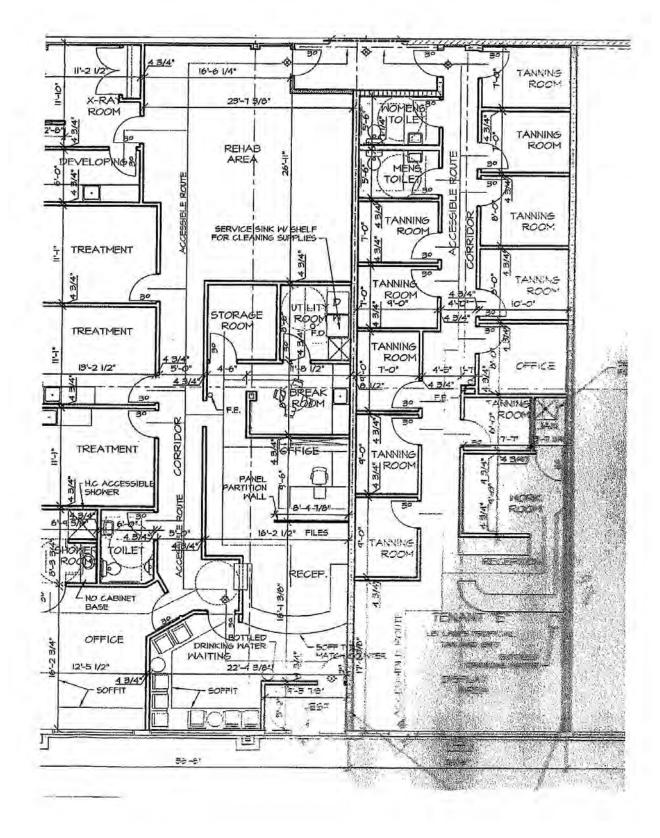

#### **PROPERTY INFORMATION**

**Property Address:** 940 Hansen Road, Suite E&F Green Bay, WI 54304 Brown County

IBESAW

**PROPERTIES** LTD

**Commercial Property Services** 

**Total Square Footage Available for Lease:** 4,558 Square Feet 1,854 Sq. Ft.-Suite E 2,704 Sq. Ft.-Suite F

#### FOR MORE INFORMATION

Contact Tim J. Besaw Phone: 920-338-8080 | Fax: 920-338-8181 Email: tim@besawrealty.com | Online: www.BesawRealty.com

Plans

\_ II \_ II

FOR MORE INFORMATION

R

FS