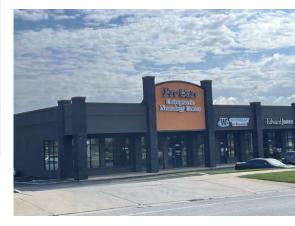

# 940 Hansen Road | Building Suite E & F | Information

#### **BUILDING INFORMATION**

**Buiding Type:** Strip Mall

Year Built: 2008

| Exterior Construction Masonry/Steel                     | Exterior Cor |  |
|---------------------------------------------------------|--------------|--|
| Parking Spots 146/on-site                               | Parking Spo  |  |
| Sprinkler System Fully                                  | Sprinkler Sy |  |
| leat Rooftop/GFA/Zoned                                  | Heat         |  |
| Hot Water Yes                                           | Hot Water    |  |
| Air Conditioning Rooftop/Yes/Zoned                      | Air Conditio |  |
| Security System Full/Key Fob                            | Security Sy  |  |
| Visibility Excellent                                    | Visibility   |  |
| Current Tenants Cryotherapy of WI, Edward Jones, Empire |              |  |