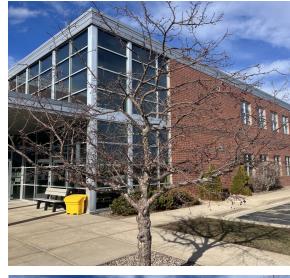

#### 14,520 Sq. Ft. available • 2.0 Acres • Central Business District zoning • \$2,495,000

Besaw Properties LTD is pleased to offer FOR SALE this prime commercial Office Building at 3237 Voyager Dr in Green Bay. Many options for this office building, ideal use is office space for companies or individuals seeking an ideal location. This two-story medical office building has exam rooms on the main floor, an elevator to the 2nd floor with open concept, an open entry reception area, 6 bathrooms, 37 parking spots and a full basement that offers additional storage space. Property is also listed for lease.

# Ideal use is office space for companies or individuals at an ideal location in Green Bay.

Besaw Properties LTD is pleased to offer, for sale, this landmark commercial office building at 3237 Voyager Dr. This Class A, two-story, all brick, 14,520 square foot Commercial Medical Office building is situated on a 2-acre lot with G2 Commercial zoning. The medical exam rooms are on the main floor, with an elevator to the second floor, and an open concept for therapy, etc. There is a beautiful open entry reception area and full security system. The property includes 4 public restrooms and 2 private ones, along with 33 parking spaces. Located in a bustling business district, near interstate 43 and public transportation, this property is easily accessible.