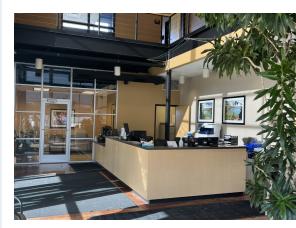

#### 14,520 Sq. Ft. available • 2.0 Acres • Central Business District zoning • \$2,495,000

Besaw Properties LTD is pleased to offer FOR SALE this prime commercial Office Building at 3237 Voyager Dr in Green Bay. Many options for this office building, ideal use is office space for companies or individuals seeking an ideal location. This two-story medical office building has exam rooms on the main floor, an elevator to the 2nd floor with open concept, an open entry reception area, 6 bathrooms, 37 parking spots and a full basement that offers additional storage space. Property is also listed for lease.

- · Located in a bustling business district
- Near interstate 43 and public transportation
- This property is easily accessible
- Two-story, all brick, 14,520 square foot Commercial Medical Office building
- Medical exam rooms are on the main floor
- Beautiful open entry reception area
- 2-acre lot with G2Commercial zoning near I-43
- Elevator to 2nd floor
- Full security system and full basement

# Ideal use is office space for companies or individuals at an ideal location in Green Bay.

Besaw Properties LTD is pleased to offer, for sale, this landmark commercial office building at 3237 Voyager Dr. This Class A, two-story, all brick, 14,520 square foot Commercial Medical Office building is situated on a 2-acre lot with G2 Commercial zoning. The medical exam rooms are on the main floor, with an elevator to the second floor, and an open concept for therapy, etc. There is a beautiful open entry reception area and full security system. The property includes 4 public restrooms and 2 private ones, along with 33 parking spaces. Located in a bustling business district, near interstate 43 and public transportation, this property is easily accessible.