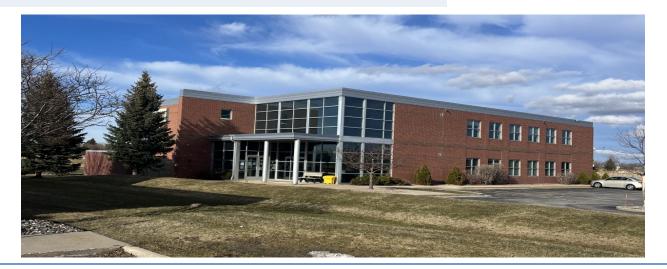

#### 14,520 Sq. Ft. available • 2.0 Acres • Central Business District zoning • \$2,495,000

Besaw Properties LTD is pleased to offer FOR SALE this prime commercial Office Building at 3237 Voyager Dr in Green Bay. Many options for this office building, ideal use is office space for companies or individuals seeking an ideal location. This two-story medical office building has exam rooms on the main floor, an elevator to the 2nd floor with open concept, an open entry reception area, 6 bathrooms, 37 parking spots and a full basement that offers additional storage space. Property is also listed for lease.

- · Located in a bustling business district
- Near interstate 43 and public transportation
- This property is easily accessible
- Two-story, all brick, 14,520 square foot Commercial Medical Office building
- Medical exam rooms are on the main floor
- Beautiful open entry reception area
- 2-acre lot with G2Commercial zoning near I-43
- Elevator to 2nd floor
- Full security system and full basement

# **Prime Commercial Office FOR SALE**

# Ideal use is office space for companies or individuals at an ideal location in Green Bay.

Besaw Properties LTD is pleased to offer, for sale, this landmark commercial office building at 3237 Voyager Dr. This Class A, two-story, all brick, 14,520 square foot Commercial Medical Office building is situated on a 2-acre lot with G2 Commercial zoning. The medical exam rooms are on the main floor, with an elevator to the second floor, and an open concept for therapy, etc. There is a beautiful open entry reception area and full security system. The property includes 4 public restrooms and 2 private ones, along with 33 parking spaces. Located in a bustling business district, near interstate 43 and public transportation, this property is easily accessible.