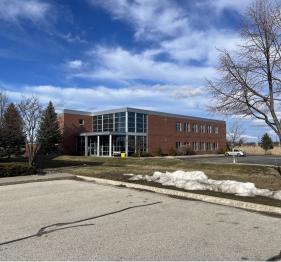

#### 14,520 Sq. Ft. available • 2.0 Acres • Central Business District zoning • \$2,495,000

Besaw Properties LTD is pleased to offer FOR SALE this prime commercial Office Building at 3237 Voyager Dr in Green Bay. Many options for this office building, ideal use is office space for companies or individuals seeking an ideal location. This two-story medical office building has exam rooms on the main floor, an elevator to the 2nd floor with open concept, an open entry reception area, 6 bathrooms, 37 parking spots and a full basement that offers additional storage space. Property is also listed for lease.

# Ideal use is office space for companies or individuals at an ideal location in Green Bay.

Besaw Properties LTD is pleased to offer, for sale, this landmark commercial office building at 3237 Voyager Dr. This Class A, two-story, all brick, 14,520 square foot Commercial Medical Office building is situated on a 2-acre lot with G2 Commercial zoning. The medical exam rooms are on the main floor, with an elevator to the second floor, and an open concept for therapy, etc. There is a beautiful open entry reception area and full security system. The property includes 4 public restrooms and 2 private ones, along with 33 parking spaces. Located in a bustling business district, near interstate 43 and public transportation, this property is easily accessible.