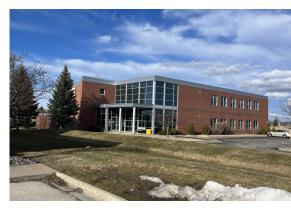

#### 14,520 Sq. Ft. available • 2.0 Acres • Central Business District zoning • \$2,495,000

Besaw Properties LTD is pleased to offer FOR SALE this prime commercial Office Building at 3237 Voyager Dr in Green Bay. Many options for this office building, ideal use is office space for companies or individuals seeking an ideal location. This two-story medical office building has exam rooms on the main floor, an elevator to the 2nd floor with open concept, an open entry reception area, 6 bathrooms, 37 parking spots and a full basement that offers additional storage space. Property is also listed for lease.

# Ideal use is office space for companies or individuals at an ideal location in Green Bay.

Besaw Properties LTD is pleased to offer, for sale, this landmark commercial office building at 3237 Voyager Dr. This Class A, two-story, all brick, 14,520 square foot Commercial Medical Office building is situated on a 2-acre lot with G2 Commercial zoning. The medical exam rooms are on the main floor, with an elevator to the second floor, and an open concept for therapy, etc. There is a beautiful open entry reception area and full security system. The property includes 4 public restrooms and 2 private ones, along with 33 parking spaces. Located in a bustling business district, near interstate 43 and public transportation, this property is easily accessible.